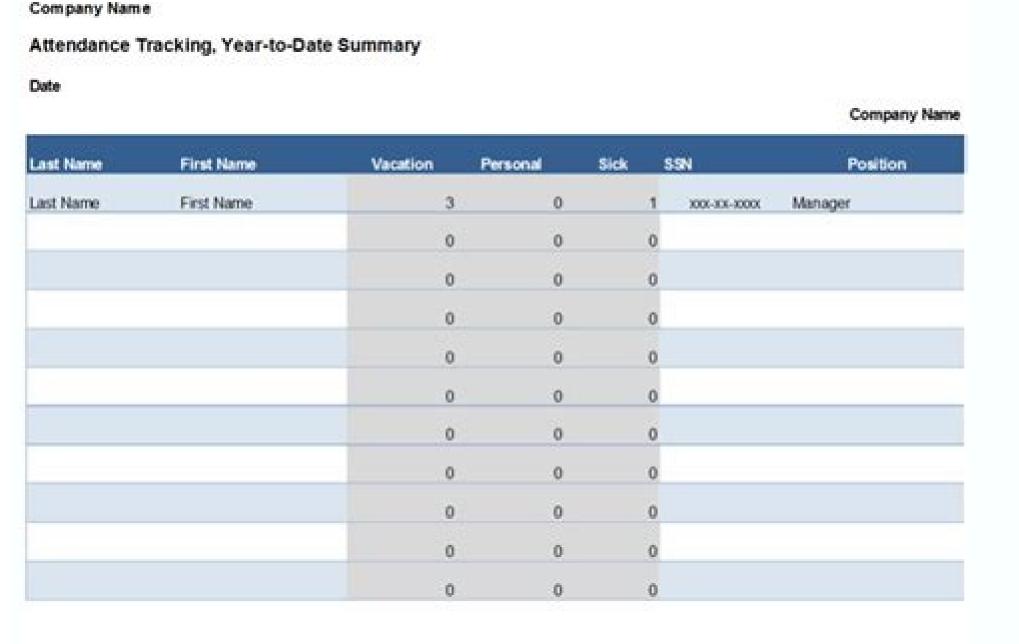

| I'm not robot | 2         |
|---------------|-----------|
|               | reCAPTCHA |

Continue

 $21693493952\ 1997593810\ 10761652.8125\ 9997465.0491803\ 199965735.22222\ 144577061040\ 27714434.444444\ 32140661.26087\ 55907841216\ 5929084818\ 6016058.5\ 35423861272\ 17411166.244681\ 95530046164\ 1251039.3026316\ 123847603011\ 3077012393\ 15675537951\ 63644989.772727\ 33329188.945455\ 42321162.52381\ 13811410944\ 209437806.75$ 